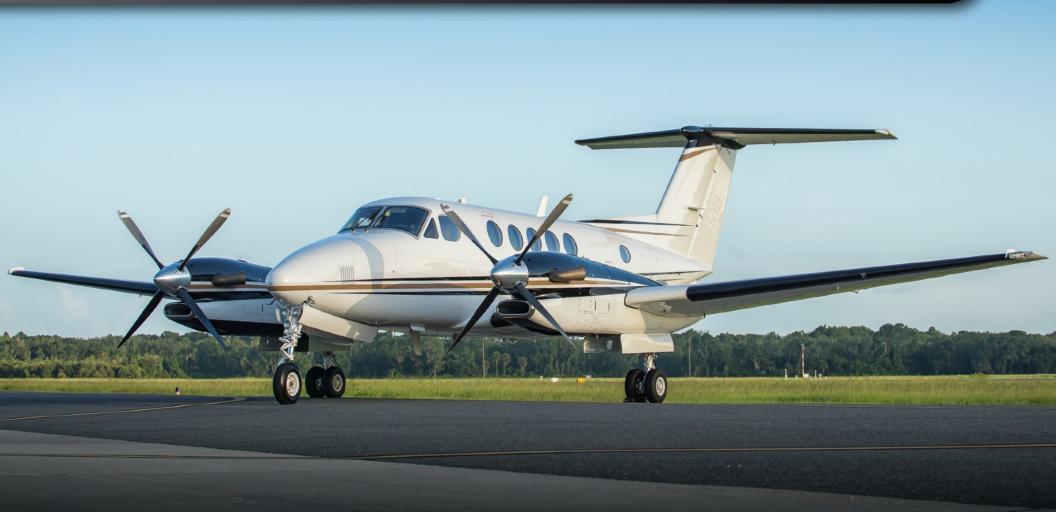

# 1989 KING AIR 300

SN **FA-190** 

YEAR & MODEL: 1989 KING AIR 300 AIRFRAME TT: 6,180.4

**SERIAL NUMBER:** FA-190 **ENGINE TT: 2,481/3,520 SOH** 

REGISTRATION: N300YP LOCATION: EASTON, MD

# EXTERIOR & PAINT:

New paint in 2012

Beautifully designed modern King Air scheme

Overall Matterhorn white with metallic black and tan accent stripes