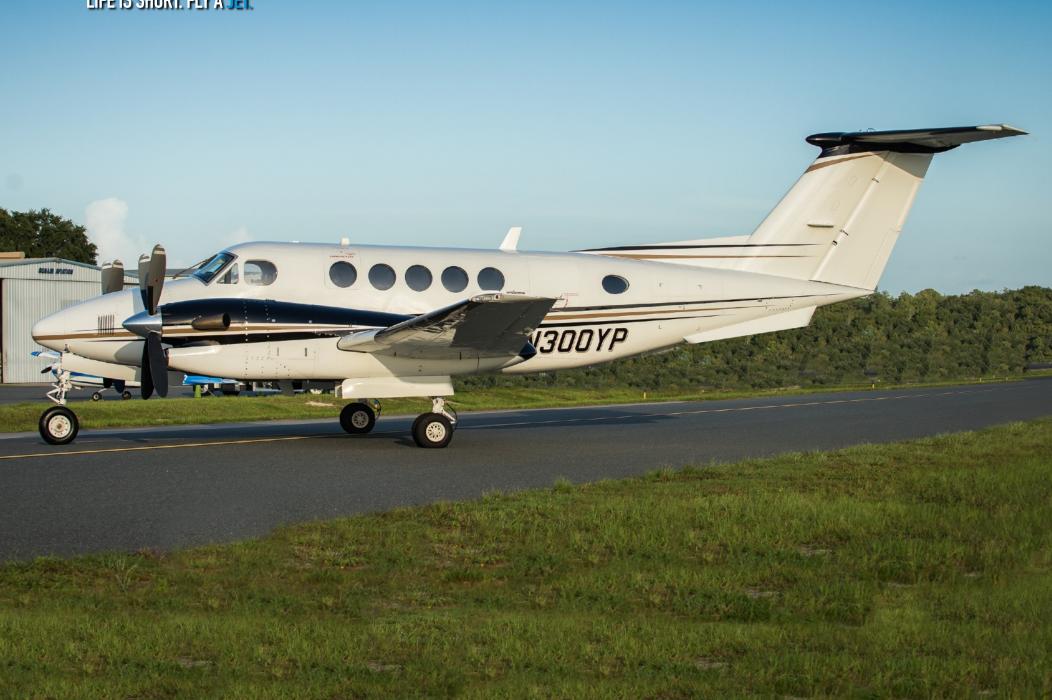

# 1989 KING AIR 300

SN **FA-190** 

YEAR & MODEL: 1989 KING AIR 300 AIRFRAME TT: 6,180.4

**SERIAL NUMBER:** FA-190 **ENGINE TT: 2,481/3,520 SOH** 

REGISTRATION: N300YP LOCATION: EASTON, MD

# EXTERIOR & PAINT:

New paint in 2012

Beautifully designed modern King Air scheme

Overall Matterhorn white with metallic black and tan accent stripes

# INTERIOR & CABIN:

New interior in 2012

Modernized sidewalls including drink rails and new style tables

Medium tone woodwork

Light beige and tan leather

MORE INFO:

www.jetAVIVA.com sales@jetAVIVA.com +1.512.410.0295