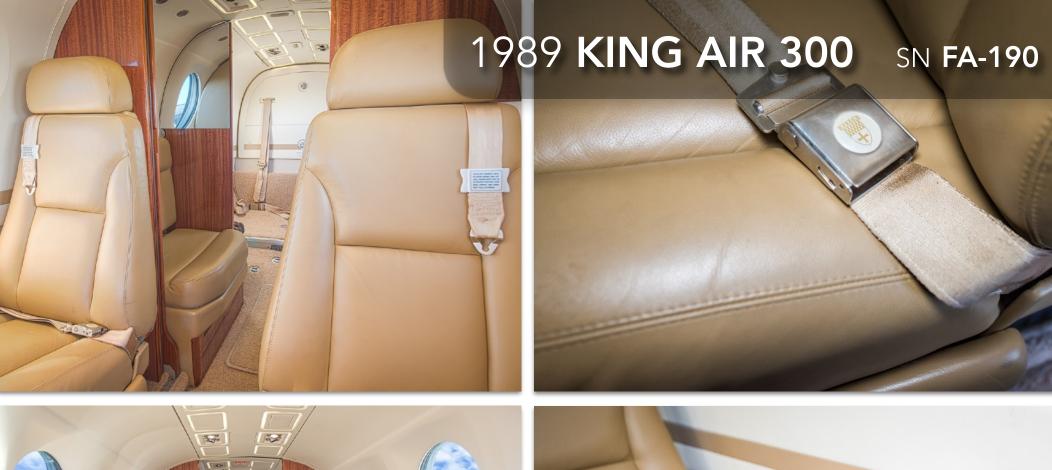

# INTERIOR & CABIN:

New interior in 2012

Modernized sidewalls including drink rails and new style tables

Medium tone woodwork

Light beige and tan leather

MORE INFO:

www.jetAVIVA.com sales@jetAVIVA.com +1.512.410.0295