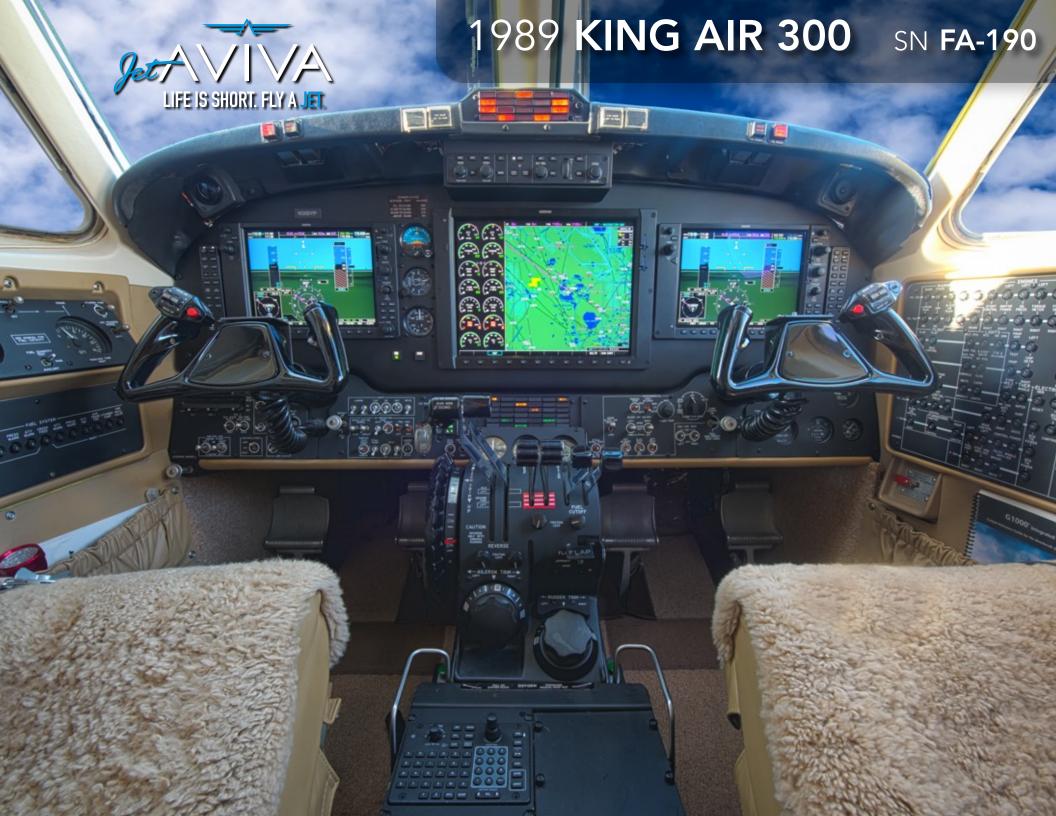

## **AVIONICS:**

Garmin G1000 Platinum Package
Garmin Synthetic Vision Technology
Garmin GFC700 Autopilot
Dual 10.4-inch LCD Primary Flight Displays
Single 15-inch LCD Multi-Function Display
Dual GMA-1347D Audio Control Panel
Dual GTX33ES Transponders
Garmin GDL-69A Satellite Data Link Transceiver
Garmin GWX-68 4 Color Weather Radar
Garmin GTS-850 TCAS