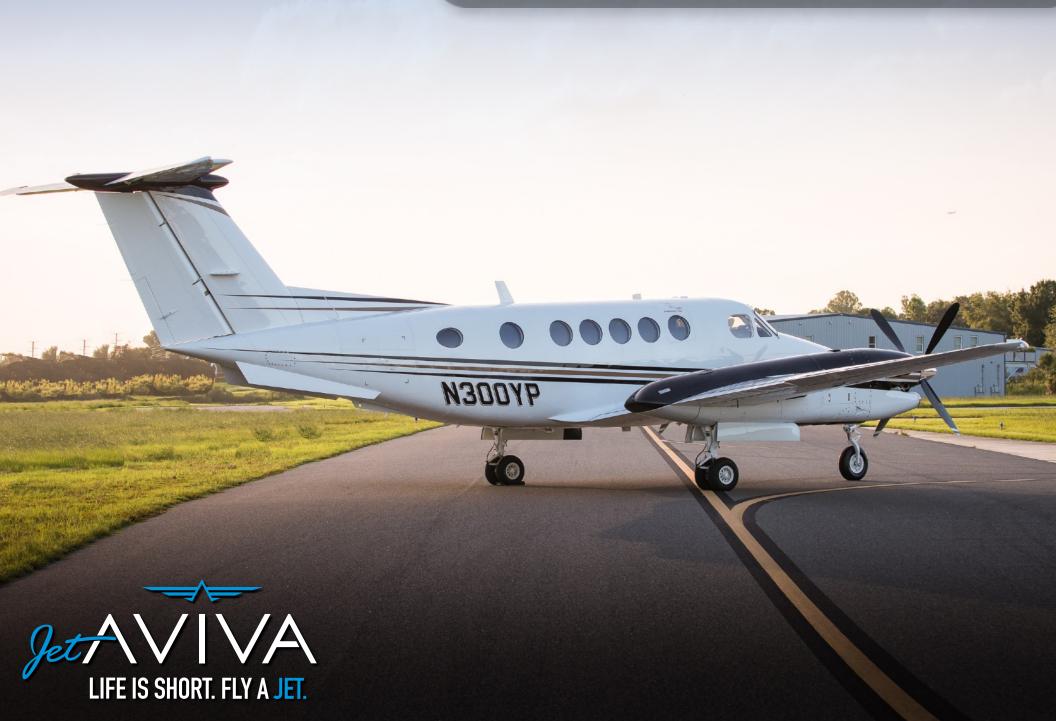

# 1989 KING AIR 300

SN **FA-190** 

YEAR & MODEL: 1989 KING AIR 300 AIRFRAME TT: 6,180.4

**SERIAL NUMBER:** FA-190 **ENGINE TT: 2,481/3,520 SOH** 

REGISTRATION: N300YP LOCATION: EASTON, MD

# EXTERIOR & PAINT:

New paint in 2012

Beautifully designed modern King Air scheme

Overall Matterhorn white with metallic black and tan accent stripes

# INTERIOR & CABIN:

New interior in 2012

Modernized sidewalls including drink rails and new style tables

Medium tone woodwork

Light beige and tan leather

MORE INFO:

www.jetAVIVA.com sales@jetAVIVA.com +1.512.410.0295