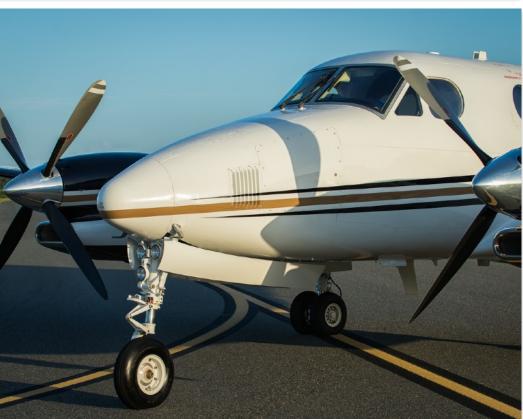

# EXTERIOR & PAINT:

New paint in 2012

Beautifully designed modern King Air scheme

Overall Matterhorn white with metallic black and tan accent stripes