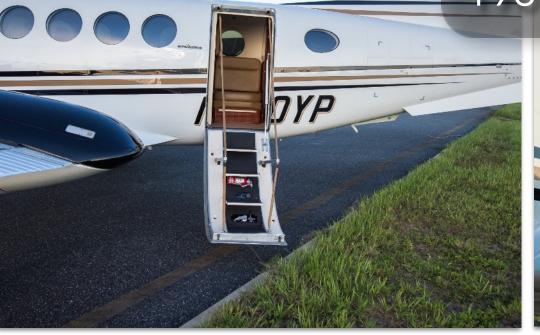

# EXTERIOR & PAINT:

New paint in 2012

Beautifully designed modern King Air scheme

Overall Matterhorn white with metallic black and tan accent stripes

# INTERIOR & CABIN:

New interior in 2012

Modernized sidewalls including drink rails and new style tables

Medium tone woodwork

Light beige and tan leather

MORE INFO:

www.jetAVIVA.com sales@jetAVIVA.com +1.512.410.0295