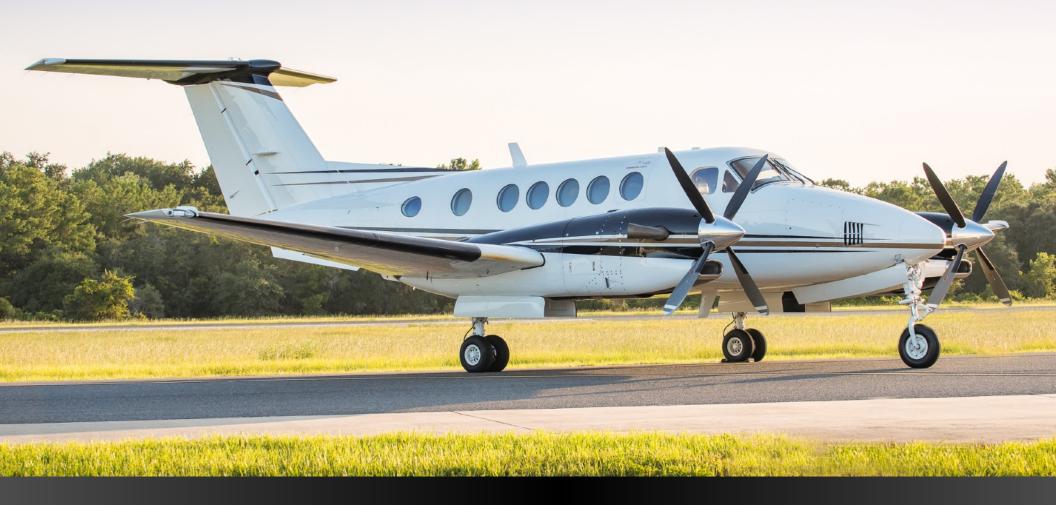

# 1989 KING AIR 300

SN **FA-190** 

YEAR & MODEL: 1989 KING AIR 300 AIRFRAME TT: 6,180.4

**SERIAL NUMBER:** FA-190 **ENGINE TT: 2,481/3,520 SOH** 

REGISTRATION: N300YP LOCATION: EASTON, MD

# EXTERIOR & PAINT:

New paint in 2012

Beautifully designed modern King Air scheme

Overall Matterhorn white with metallic black and tan accent stripes