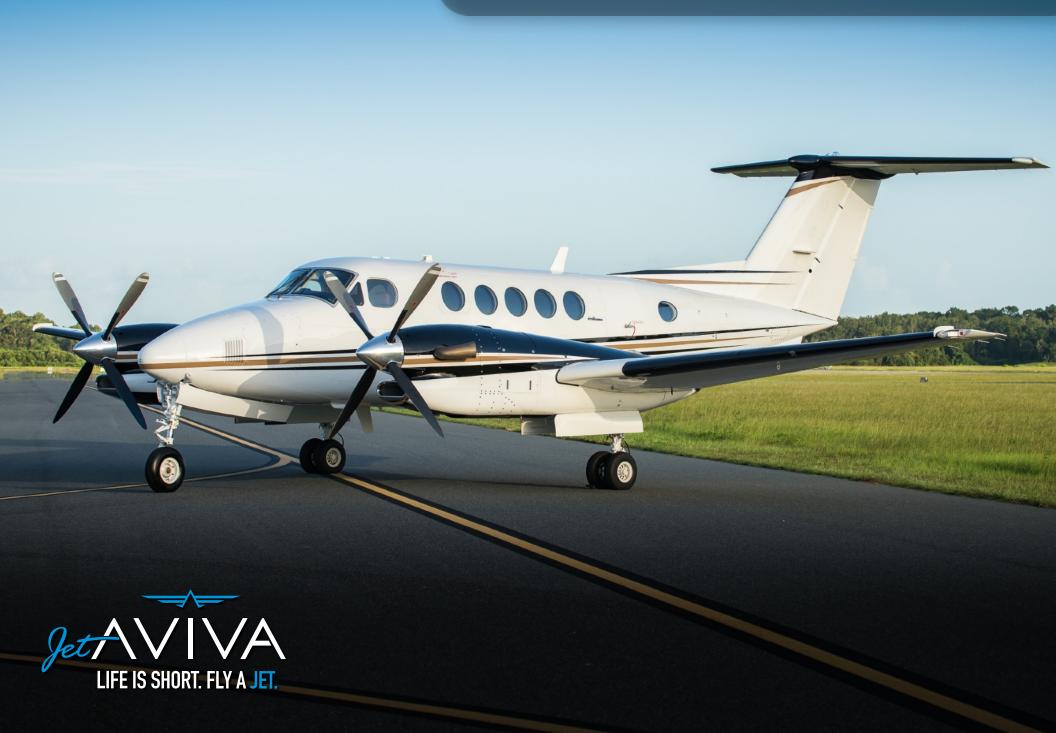

# 1989 KING AIR 300

SN **FA-190** 

YEAR & MODEL: 1989 KING AIR 300 AIRFRAME TT: 6,180.4

**SERIAL NUMBER:** FA-190 **ENGINE TT: 2,481/3,520 SOH** 

REGISTRATION: N300YP LOCATION: EASTON, MD

# EXTERIOR & PAINT:

New paint in 2012

Beautifully designed modern King Air scheme

Overall Matterhorn white with metallic black and tan accent stripes

# INTERIOR & CABIN:

New interior in 2012

Modernized sidewalls including drink rails and new style tables

Medium tone woodwork

Light beige and tan leather

MORE INFO:

www.jetAVIVA.com sales@jetAVIVA.com +1.512.410.0295