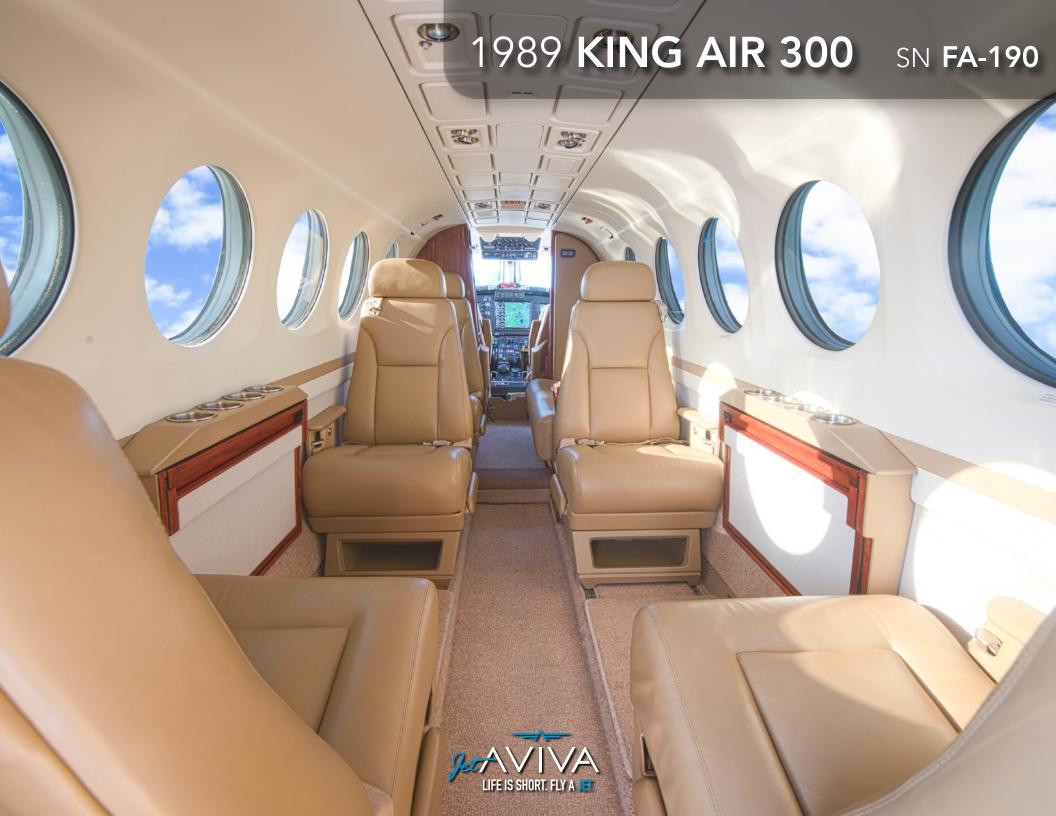

# INTERIOR & CABIN:

New interior in 2012

Modernized sidewalls including drink rails and new style tables

Medium tone woodwork

Light beige and tan leather

MORE INFO:

www.jetAVIVA.com sales@jetAVIVA.com +1.512.410.0295

# EXTERIOR & PAINT:

New paint in 2012

Beautifully designed modern King Air scheme

Overall Matterhorn white with metallic black and tan accent stripes