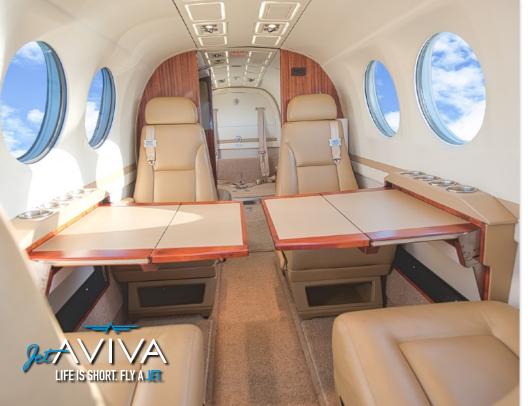

# INTERIOR & CABIN:

New interior in 2012

Modernized sidewalls including drink rails and new style tables

Medium tone woodwork

Light beige and tan leather

MORE INFO:

www.jetAVIVA.com sales@jetAVIVA.com +1.512.410.0295